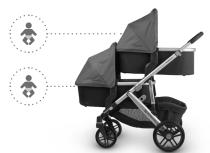

## **EXPANSION GUIDE**

Italicized items sold seperately

Adapters available for select Maxi-Cosi®, and Nuna® Infant Car Seats. See double configuration adapter chart for specific needs

- Carrycot
- Upper Adapter
- Carrycot
- Lower Adapter