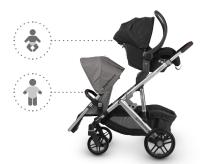

- Infant Car Seat
- Upper Adapter
- Infant Car Seat
- Lower Adapter

- Toddler Seat
- Upper Adapter
- Carrycot
- Lower Adapter

- Infant Car Seat
- Upper Adapter
- RumbleSeat (with included adapter)

- Toddler Seat
- Upper Adapter
- RumbleSeat (with included adapter)