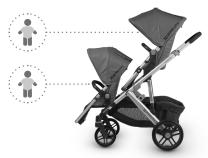

## **EXPANSION GUIDE**

Italicized items sold seperately

Adapters available for select Maxi-Cosi®, and Nuna® Infant Car Seats. See double configuration adapter chart for specific needs









- Carrycot
- Upper Adapter
- Carrycot
- Lower Adapter



- Infant Car Seat
- Upper Adapter
- Infant Car Seat
- Lower Adapter



- Toddler Seat
- Upper Adapter
- Carrycot
- Lower Adapter



- Infant Car Seat
- Upper Adapter
- RumbleSeat (with included adapter)



- Toddler Seat
- Upper Adapter
- RumbleSeat (with included adapter)



- Toddler Seat
- Upper Adapter
- RumbleSeat (with included adapter)
- PiggyBack



## VISTA. DOUBLE CONFIGURATION ADAPTER CHART

| UPPER POSITION                   |                                                     | LOWER POSITION                                                |                                        |
|----------------------------------|-----------------------------------------------------|---------------------------------------------------------------|----------------------------------------|
| PRODUCT                          | ADAPTER NEEDED                                      | PRODUCT                                                       | ADAPTER NEEDED                         |
| Carrycot