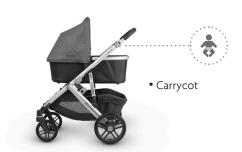

## **EXPANSION GUIDE**

Italicized items sold seperately

Adapters available for select Maxi-Cosi®, and Nuna® Infant Car Seats. See double configuration adapter chart for specific needs

- Carrycot
- Upper Adapter
- Carrycot
- Lower Adapter