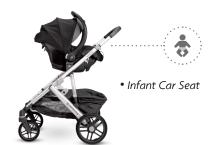

- Infant Car Seat
- Upper Adapter
- Infant Car Seat
- Lower Adapter

- Toddler Seat
- Upper Adapter
- Carrycot
- Lower Adapter

- Infant Car Seat
- Upper Adapter
- RumbleSeat (with included adapter)

- Toddler Seat
- Upper Adapter
- RumbleSeat (with included adapter)