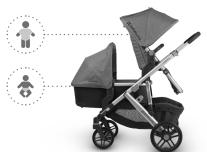

- Infant Car Seat
- Upper Adapter
- Infant Car Seat
- Lower Adapter

- Toddler Seat
- Upper Adapter
- Carrycot
- Lower Adapter

- Infant Car Seat
- Upper Adapter
- RumbleSeat (with included adapter)

- Toddler Seat
- Upper Adapter
- RumbleSeat (with included adapter)