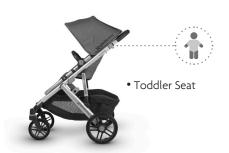

- Infant Car Seat
- Upper Adapter
- Infant Car Seat
- Lower Adapter

- Toddler Seat
- Upper Adapter
- Carrycot
- Lower Adapter

- Infant Car Seat
- Upper Adapter
- RumbleSeat (with included adapter)

- Toddler Seat
- Upper Adapter
- RumbleSeat (with included adapter)