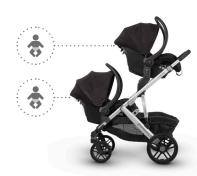

- Infant Car Seat
- Upper Adapter
- Infant Car Seat
- Lower Adapter

- Toddler Seat
- Upper Adapter
- Carrycot
- Lower Adapter

- Infant Car Seat
- Upper Adapter
- RumbleSeat (with included adapter)

- Toddler Seat
- Upper Adapter
- RumbleSeat (with included adapter)