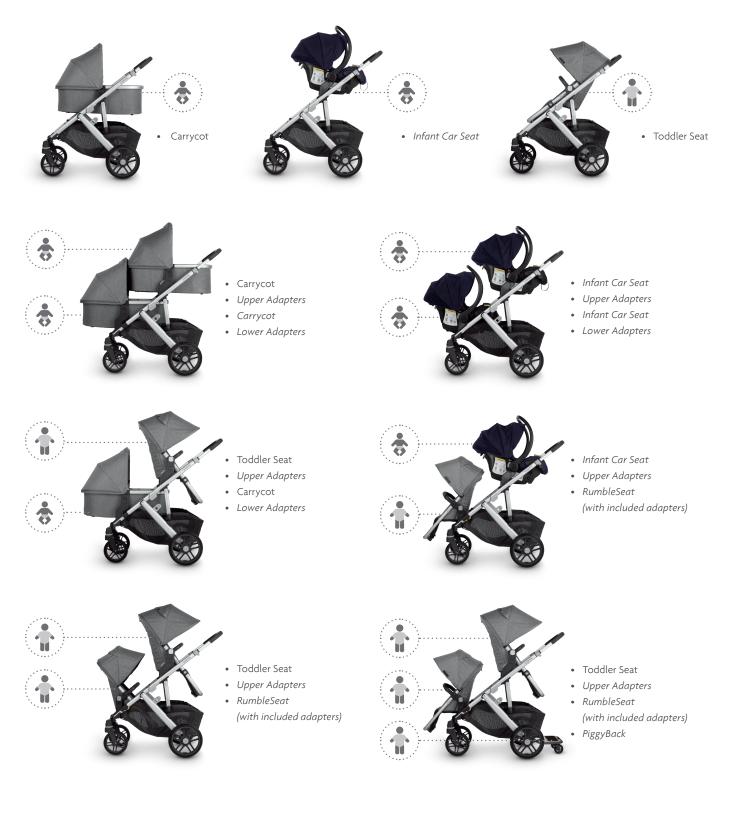

## Italicized items sold separately

Adapters available for select Maxi-Cosi®, Nuna®, BeSafe® and Joie~ infant car seats. See Double Configuration Adapter Chart on reverse for a full list. For specific needs, visit uppababy.com⁄vistaexpansiontool.